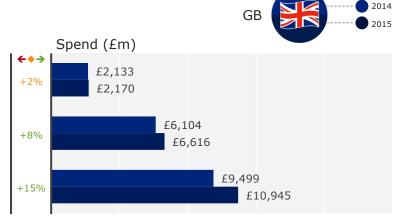

# Summary of Results GB And England

|             | Trips | Nights  | Spend | Headlines                                                                                                                                                                                                                                                            |
|-------------|-------|---------|-------|----------------------------------------------------------------------------------------------------------------------------------------------------------------------------------------------------------------------------------------------------------------------|
| JUNE 2015   |       |         |       |                                                                                                                                                                                                                                                                      |
|             | +6%   | +6%     | +2%   | <ul> <li>There were 10.3 million domestic overnight trips in GB in June 2015, up +6% on June 2014 when there were 9.7 million trips.</li> <li>Expenditure increased by +2% to £2.2 billion, while nights increased by +6% to 30.6 million.</li> </ul>                |
| +           | +6%   | +6%     | 0%    | <ul> <li>There were 8.4 million domestic overnight trips to England in June 2015, up by +6% on the same month last year when there were 8.0 million.</li> <li>Spend remained flat, at 0%, at £1.7 billion and bednights increased by +6% to 23.8 million.</li> </ul> |
| YEAR-TO-DAT | Е     |         |       |                                                                                                                                                                                                                                                                      |
|             | +12%  | +14%    | +15%  | <ul> <li>In the year to June 2015, GB trips were up +12% to 56.8 million, compared to 50.6 million in the same period in 2014.</li> <li>Nights and expenditure were also up for the year to date, +14% and +15% respectively</li> </ul>                              |
| +           | +14%  | +15%    | +13%  | <ul> <li>In the year to June 2015, trips to England were up +14% to 47.0 million from 41.3 million in 2014.</li> <li>Nights and spend were up by +15% and +13% respectively.</li> </ul>                                                                              |
|             |       | Weather |       | Context                                                                                                                                                                                                                                                              |
|             |       |         |       | <ul> <li>Temperatures in June were mixed, starting off with strong winds and heavy rain and<br/>ending the month with heat alerts in certain parts of the country.</li> </ul>                                                                                        |
|             |       |         |       |                                                                                                                                                                                                                                                                      |