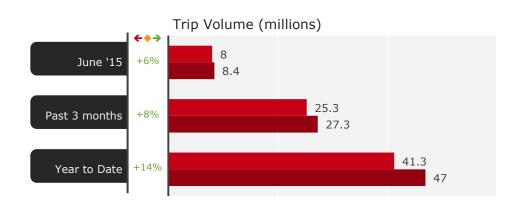

# Summary of Results GB And England

|             | Trips | Nights  | Spend | Headlines                                                                                                                                                                                                                                                            |
|-------------|-------|---------|-------|----------------------------------------------------------------------------------------------------------------------------------------------------------------------------------------------------------------------------------------------------------------------|
| JUNE 2015   |       |         |       |                                                                                                                                                                                                                                                                      |
|             | +6%   | +6%     | +2%   | <ul> <li>There were 10.3 million domestic overnight trips in GB in June 2015, up +6% on June 2014 when there were 9.7 million trips.</li> <li>Expenditure increased by +2% to £2.2 billion, while nights increased by +6% to 30.6 million.</li> </ul>                |
| +           | +6%   | +6%     | 0%    | <ul> <li>There were 8.4 million domestic overnight trips to England in June 2015, up by +6% on the same month last year when there were 8.0 million.</li> <li>Spend remained flat, at 0%, at £1.7 billion and bednights increased by +6% to 23.8 million.</li> </ul> |
| YEAR-TO-DAT | Е     |         |       |                                                                                                                                                                                                                                                                      |
|             | +12%  | +14%    | +15%  | <ul> <li>In the year to June 2015, GB trips were up +12% to 56.8 million, compared to 50.6 million in the same period in 2014.</li> <li>Nights and expenditure were also up for the year to date, +14% and +15% respectively</li> </ul>                              |
| +           | +14%  | +15%    | +13%  | <ul> <li>In the year to June 2015, trips to England were up +14% to 47.0 million from 41.3 million in 2014.</li> <li>Nights and spend were up by +15% and +13% respectively.</li> </ul>                                                                              |
|             |       | Weather |       | Context                                                                                                                                                                                                                                                              |
|             |       |         |       | <ul> <li>Temperatures in June were mixed, starting off with strong winds and heavy rain and<br/>ending the month with heat alerts in certain parts of the country.</li> </ul>                                                                                        |
|             |       |         |       |                                                                                                                                                                                                                                                                      |

# Summary of Results England

| YEAR-TO-DATE (Jan-June 2015) |       |        |       | Trip Characteristics                                                                                                                                                                                                                                                               |  |  |  |  |  |
|------------------------------|-------|--------|-------|------------------------------------------------------------------------------------------------------------------------------------------------------------------------------------------------------------------------------------------------------------------------------------|--|--|--|--|--|
|                              | Trips | Nights | Spend | PURPOSE                                                                                                                                                                                                                                                                            |  |  |  |  |  |
|                              | +2%   | +6%    | +6%   | <ul> <li>HOLIDAY TRIPS in England from January to June 2015 increased by +2% compared to the same period last year, with 18.3 million trips recorded.</li> <li>Expenditure has increased further by +6% to £4.4 billion, while nights increased by +6% to 55.9 million.</li> </ul> |  |  |  |  |  |
| (m)                          | +19%  | +23%   | +23%  | <ul> <li>VISITS TO FRIENDS AND RELATIVES increased by +19% to 18.7 million, with<br/>bednights and expenditure both increasing at a greater rate of +23%.</li> </ul>                                                                                                               |  |  |  |  |  |
| 1                            | +11%  | +11%   | +9%   | • <b>BUSINESS</b> trips have also increased for the January to June period, up by +11% to 7.3 million. Nights and spend both also increased, by +11% and +9% respectively.                                                                                                         |  |  |  |  |  |