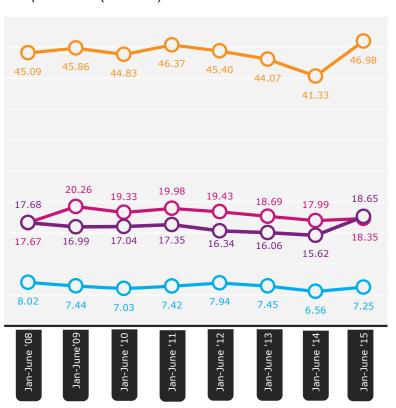

### Long Term Trends, Year-to-Year England

Trip Volume (millions)

# Summary of Results England

| YEAR-TO-DATE (Jan-June 2015) |       |        |       | Trip Characteristics                                                                                                                                                                                                                                                               |  |  |  |  |  |
|------------------------------|-------|--------|-------|------------------------------------------------------------------------------------------------------------------------------------------------------------------------------------------------------------------------------------------------------------------------------------|--|--|--|--|--|
|                              | Trips | Nights | Spend | PURPOSE                                                                                                                                                                                                                                                                            |  |  |  |  |  |
|                              | +2%   | +6%    | +6%   | <ul> <li>HOLIDAY TRIPS in England from January to June 2015 increased by +2% compared to the same period last year, with 18.3 million trips recorded.</li> <li>Expenditure has increased further by +6% to £4.4 billion, while nights increased by +6% to 55.9 million.</li> </ul> |  |  |  |  |  |
| (m)                          | +19%  | +23%   | +23%  | <ul> <li>VISITS TO FRIENDS AND RELATIVES increased by +19% to 18.7 million, with<br/>bednights and expenditure both increasing at a greater rate of +23%.</li> </ul>                                                                                                               |  |  |  |  |  |
| 1                            | +11%  | +11%   | +9%   | • <b>BUSINESS</b> trips have also increased for the January to June period, up by +11% to 7.3 million. Nights and spend both also increased, by +11% and +9% respectively.                                                                                                         |  |  |  |  |  |