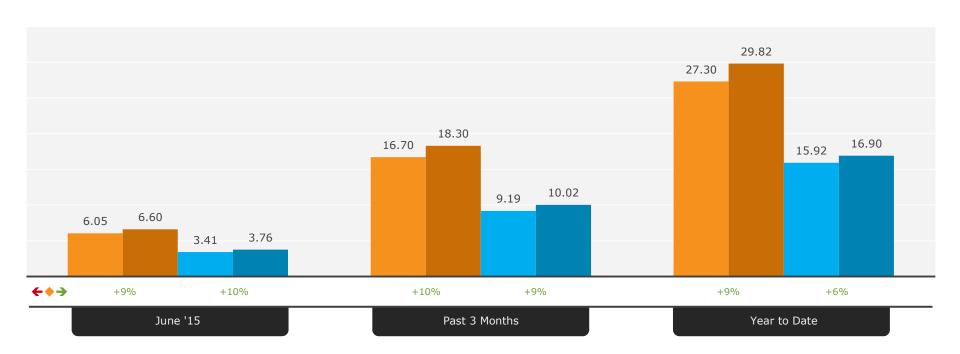

# **Context** Other Surveys

|                                                                                                                                                                                                                                                                                                                                                                                                                                                                                                                                                                                                                                                                                                                                                                                                                                                                                                                                                                                                                                                                                                                                                                                                                                                                                                                                                                                                                                                                                                                                                                                                                                                                                                                                                                                                                                                                                                                                                                                                                                                                                                                                | JUNE 2015   | JAN - JUNE 2015 | Overseas Travel by UK Residents International Passenger Survey                                                                                                                                                                       |  |  |  |  |  |  |
|--------------------------------------------------------------------------------------------------------------------------------------------------------------------------------------------------------------------------------------------------------------------------------------------------------------------------------------------------------------------------------------------------------------------------------------------------------------------------------------------------------------------------------------------------------------------------------------------------------------------------------------------------------------------------------------------------------------------------------------------------------------------------------------------------------------------------------------------------------------------------------------------------------------------------------------------------------------------------------------------------------------------------------------------------------------------------------------------------------------------------------------------------------------------------------------------------------------------------------------------------------------------------------------------------------------------------------------------------------------------------------------------------------------------------------------------------------------------------------------------------------------------------------------------------------------------------------------------------------------------------------------------------------------------------------------------------------------------------------------------------------------------------------------------------------------------------------------------------------------------------------------------------------------------------------------------------------------------------------------------------------------------------------------------------------------------------------------------------------------------------------|-------------|-----------------|--------------------------------------------------------------------------------------------------------------------------------------------------------------------------------------------------------------------------------------|--|--|--|--|--|--|
|                                                                                                                                                                                                                                                                                                                                                                                                                                                                                                                                                                                                                                                                                                                                                                                                                                                                                                                                                                                                                                                                                                                                                                                                                                                                                                                                                                                                                                                                                                                                                                                                                                                                                                                                                                                                                                                                                                                                                                                                                                                                                                                                | Trip Spend  | Trip Spend      |                                                                                                                                                                                                                                      |  |  |  |  |  |  |
| A STATE OF THE STA | +9% +10%    | +9% +6%         | <ul> <li>In June, trips and the expenditure on those trips by Brits overseas increased by +9% and +10%</li> <li>In the year to date, trips were up by +9%. Expenditure increased but not at the same rate, +6%.</li> </ul>           |  |  |  |  |  |  |
|                                                                                                                                                                                                                                                                                                                                                                                                                                                                                                                                                                                                                                                                                                                                                                                                                                                                                                                                                                                                                                                                                                                                                                                                                                                                                                                                                                                                                                                                                                                                                                                                                                                                                                                                                                                                                                                                                                                                                                                                                                                                                                                                |             |                 | Other Tourism Surveys                                                                                                                                                                                                                |  |  |  |  |  |  |
| UNE 15                                                                                                                                                                                                                                                                                                                                                                                                                                                                                                                                                                                                                                                                                                                                                                                                                                                                                                                                                                                                                                                                                                                                                                                                                                                                                                                                                                                                                                                                                                                                                                                                                                                                                                                                                                                                                                                                                                                                                                                                                                                                                                                         | Room        | Bedspace        | OCCUPANCY                                                                                                                                                                                                                            |  |  |  |  |  |  |
| OPEN                                                                                                                                                                                                                                                                                                                                                                                                                                                                                                                                                                                                                                                                                                                                                                                                                                                                                                                                                                                                                                                                                                                                                                                                                                                                                                                                                                                                                                                                                                                                                                                                                                                                                                                                                                                                                                                                                                                                                                                                                                                                                                                           | +2%         | +1%             | <ul> <li>Room occupancy in England in June increased by +2% compared to 2014 at 78%, while<br/>bedspace occupancy increased slightly by +1% to 56%</li> </ul>                                                                        |  |  |  |  |  |  |
| PR-JUNE 15                                                                                                                                                                                                                                                                                                                                                                                                                                                                                                                                                                                                                                                                                                                                                                                                                                                                                                                                                                                                                                                                                                                                                                                                                                                                                                                                                                                                                                                                                                                                                                                                                                                                                                                                                                                                                                                                                                                                                                                                                                                                                                                     | Volume      | Spend           | DAY VISITS                                                                                                                                                                                                                           |  |  |  |  |  |  |
|                                                                                                                                                                                                                                                                                                                                                                                                                                                                                                                                                                                                                                                                                                                                                                                                                                                                                                                                                                                                                                                                                                                                                                                                                                                                                                                                                                                                                                                                                                                                                                                                                                                                                                                                                                                                                                                                                                                                                                                                                                                                                                                                | +2%         | +5%             | <ul> <li>The number of tourism day visits in England in the period April to June 2015 increased slightle by +2% compared to 2014, to 349 million</li> <li>The value of those visits also increased, by +5% to £11 billion</li> </ul> |  |  |  |  |  |  |
| JUNE 15                                                                                                                                                                                                                                                                                                                                                                                                                                                                                                                                                                                                                                                                                                                                                                                                                                                                                                                                                                                                                                                                                                                                                                                                                                                                                                                                                                                                                                                                                                                                                                                                                                                                                                                                                                                                                                                                                                                                                                                                                                                                                                                        | Attractions | Accomodation    | TOURISM BUSINESS MONITOR                                                                                                                                                                                                             |  |  |  |  |  |  |
|                                                                                                                                                                                                                                                                                                                                                                                                                                                                                                                                                                                                                                                                                                                                                                                                                                                                                                                                                                                                                                                                                                                                                                                                                                                                                                                                                                                                                                                                                                                                                                                                                                                                                                                                                                                                                                                                                                                                                                                                                                                                                                                                | 7           | 7               | <ul> <li>Attractions and accommodation businesses reported an increase in visitors for the period from<br/>January until the end of May</li> </ul>                                                                                   |  |  |  |  |  |  |