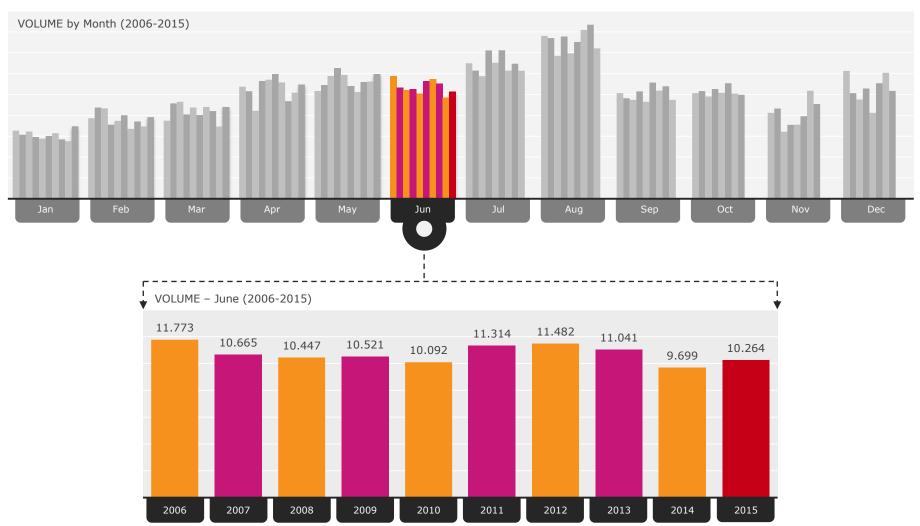

## Long Term Trends by Month GB

2006-2015 (millions)

# Summary of Results GB And England

|             | Trips | Nights  | Spend | Headlines                                                                                                                                                                                                                                                            |
|-------------|-------|---------|-------|----------------------------------------------------------------------------------------------------------------------------------------------------------------------------------------------------------------------------------------------------------------------|
| JUNE 2015   |       |         |       |                                                                                                                                                                                                                                                                      |
|             | +6%   | +6%     | +2%   | <ul> <li>There were 10.3 million domestic overnight trips in GB in June 2015, up +6% on June 2014 when there were 9.7 million trips.</li> <li>Expenditure increased by +2% to £2.2 billion, while nights increased by +6% to 30.6 million.</li> </ul>                |
| +           | +6%   | +6%     | 0%    | <ul> <li>There were 8.4 million domestic overnight trips to England in June 2015, up by +6% on the same month last year when there were 8.0 million.</li> <li>Spend remained flat, at 0%, at £1.7 billion and bednights increased by +6% to 23.8 million.</li> </ul> |
| YEAR-TO-DAT | Е     |         |       |                                                                                                                                                                                                                                                                      |
|             | +12%  | +14%    | +15%  | <ul> <li>In the year to June 2015, GB trips were up +12% to 56.8 million, compared to 50.6 million in the same period in 2014.</li> <li>Nights and expenditure were also up for the year to date, +14% and +15% respectively</li> </ul>                              |
| +           | +14%  | +15%    | +13%  | <ul> <li>In the year to June 2015, trips to England were up +14% to 47.0 million from 41.3 million in 2014.</li> <li>Nights and spend were up by +15% and +13% respectively.</li> </ul>                                                                              |
|             |       | Weather |       | Context                                                                                                                                                                                                                                                              |
|             |       |         |       | <ul> <li>Temperatures in June were mixed, starting off with strong winds and heavy rain and<br/>ending the month with heat alerts in certain parts of the country.</li> </ul>                                                                                        |
|             |       |         |       |                                                                                                                                                                                                                                                                      |