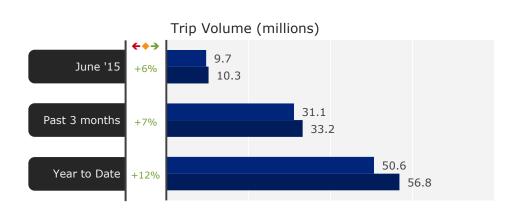

# Summary of Results GB And England

|             | Trips | Nights  | Spend | Headlines                                                                                                                                                                                                                                                            |
|-------------|-------|---------|-------|----------------------------------------------------------------------------------------------------------------------------------------------------------------------------------------------------------------------------------------------------------------------|
| JUNE 2015   |       |         |       |                                                                                                                                                                                                                                                                      |
|             | +6%   | +6%     | +2%   | <ul> <li>There were 10.3 million domestic overnight trips in GB in June 2015, up +6% on June 2014 when there were 9.7 million trips.</li> <li>Expenditure increased by +2% to £2.2 billion, while nights increased by +6% to 30.6 million.</li> </ul>                |
| +           | +6%   | +6%     | 0%    | <ul> <li>There were 8.4 million domestic overnight trips to England in June 2015, up by +6% on the same month last year when there were 8.0 million.</li> <li>Spend remained flat, at 0%, at £1.7 billion and bednights increased by +6% to 23.8 million.</li> </ul> |
| YEAR-TO-DAT | Е     |         |       |                                                                                                                                                                                                                                                                      |
|             | +12%  | +14%    | +15%  | <ul> <li>In the year to June 2015, GB trips were up +12% to 56.8 million, compared to 50.6 million in the same period in 2014.</li> <li>Nights and expenditure were also up for the year to date, +14% and +15% respectively</li> </ul>                              |
| +           | +14%  | +15%    | +13%  | <ul> <li>In the year to June 2015, trips to England were up +14% to 47.0 million from 41.3 million in 2014.</li> <li>Nights and spend were up by +15% and +13% respectively.</li> </ul>                                                                              |
|             |       | Weather |       | Context                                                                                                                                                                                                                                                              |
|             |       |         |       | <ul> <li>Temperatures in June were mixed, starting off with strong winds and heavy rain and<br/>ending the month with heat alerts in certain parts of the country.</li> </ul>                                                                                        |
|             |       |         |       |                                                                                                                                                                                                                                                                      |