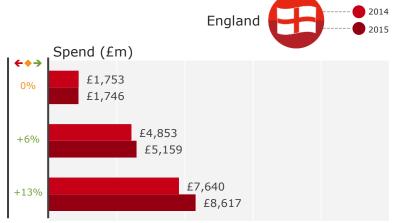

# Summary of Results GB And England

|             | Trips | Nights  | Spend | Headlines                                                                                                                                                                                                                                                            |
|-------------|-------|---------|-------|----------------------------------------------------------------------------------------------------------------------------------------------------------------------------------------------------------------------------------------------------------------------|
| JUNE 2015   |       |         |       |                                                                                                                                                                                                                                                                      |
|             | +6%   | +6%     | +2%   | <ul> <li>There were 10.3 million domestic overnight trips in GB in June 2015, up +6% on June 2014 when there were 9.7 million trips.</li> <li>Expenditure increased by +2% to £2.2 billion, while nights increased by +6% to 30.6 million.</li> </ul>                |
| +           | +6%   | +6%     | 0%    | <ul> <li>There were 8.4 million domestic overnight trips to England in June 2015, up by +6% on the same month last year when there were 8.0 million.</li> <li>Spend remained flat, at 0%, at £1.7 billion and bednights increased by +6% to 23.8 million.</li> </ul> |
| YEAR-TO-DAT | Е     |         |       |                                                                                                                                                                                                                                                                      |
|             | +12%  | +14%    | +15%  | <ul> <li>In the year to June 2015, GB trips were up +12% to 56.8 million, compared to 50.6 million in the same period in 2014.</li> <li>Nights and expenditure were also up for the year to date, +14% and +15% respectively</li> </ul>                              |
| +           | +14%  | +15%    | +13%  | <ul> <li>In the year to June 2015, trips to England were up +14% to 47.0 million from 41.3 million in 2014.</li> <li>Nights and spend were up by +15% and +13% respectively.</li> </ul>                                                                              |
|             |       | Weather |       | Context                                                                                                                                                                                                                                                              |
|             |       |         |       | <ul> <li>Temperatures in June were mixed, starting off with strong winds and heavy rain and<br/>ending the month with heat alerts in certain parts of the country.</li> </ul>                                                                                        |
|             |       |         |       |                                                                                                                                                                                                                                                                      |

# Summary of Results England

| YEAR-TO-DATE (Jan-June 2015) |       |        |       | Trip Characteristics                                                                                                                                                                                                                                                               |  |  |  |  |  |
|------------------------------|-------|--------|-------|------------------------------------------------------------------------------------------------------------------------------------------------------------------------------------------------------------------------------------------------------------------------------------|--|--|--|--|--|
|                              | Trips | Nights | Spend | PURPOSE                                                                                                                                                                                                                                                                            |  |  |  |  |  |
|                              | +2%   | +6%    | +6%   | <ul> <li>HOLIDAY TRIPS in England from January to June 2015 increased by +2% compared to the same period last year, with 18.3 million trips recorded.</li> <li>Expenditure has increased further by +6% to £4.4 billion, while nights increased by +6% to 55.9 million.</li> </ul> |  |  |  |  |  |
| (m)                          | +19%  | +23%   | +23%  | <ul> <li>VISITS TO FRIENDS AND RELATIVES increased by +19% to 18.7 million, with<br/>bednights and expenditure both increasing at a greater rate of +23%.</li> </ul>                                                                                                               |  |  |  |  |  |
| 1                            | +11%  | +11%   | +9%   | • <b>BUSINESS</b> trips have also increased for the January to June period, up by +11% to 7.3 million. Nights and spend both also increased, by +11% and +9% respectively.                                                                                                         |  |  |  |  |  |