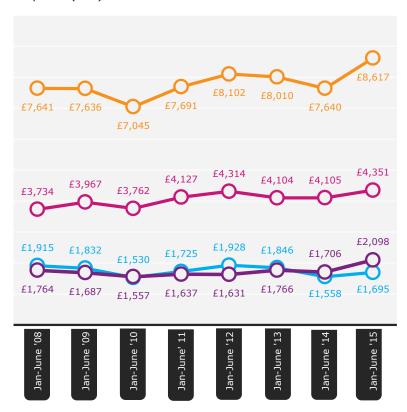

### Spend (£m)

# Summary of Results England

| YEAR-TO-DATE (Jan-June 2015) |       |        |       | Trip Characteristics                                                                                                                                                                                                                                                               |  |  |  |  |  |
|------------------------------|-------|--------|-------|------------------------------------------------------------------------------------------------------------------------------------------------------------------------------------------------------------------------------------------------------------------------------------|--|--|--|--|--|
|                              | Trips | Nights | Spend | PURPOSE                                                                                                                                                                                                                                                                            |  |  |  |  |  |
|                              | +2%   | +6%    | +6%   | <ul> <li>HOLIDAY TRIPS in England from January to June 2015 increased by +2% compared to the same period last year, with 18.3 million trips recorded.</li> <li>Expenditure has increased further by +6% to £4.4 billion, while nights increased by +6% to 55.9 million.</li> </ul> |  |  |  |  |  |
| (m)                          | +19%  | +23%   | +23%  | <ul> <li>VISITS TO FRIENDS AND RELATIVES increased by +19% to 18.7 million, with<br/>bednights and expenditure both increasing at a greater rate of +23%.</li> </ul>                                                                                                               |  |  |  |  |  |
| 1                            | +11%  | +11%   | +9%   | • <b>BUSINESS</b> trips have also increased for the January to June period, up by +11% to 7.3 million. Nights and spend both also increased, by +11% and +9% respectively.                                                                                                         |  |  |  |  |  |