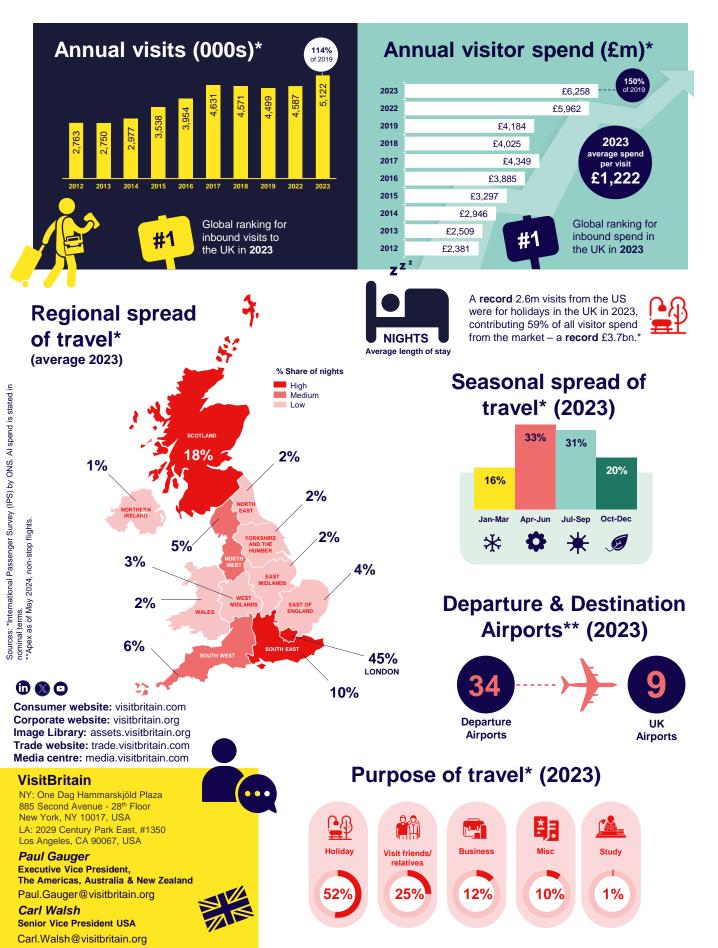

### Key demographics\* (2023)



#### Visitors' origin\* (2023) Visits in 000s | % Share of visits High Medium Low **New York** Massachusetts 240 | 5% tri-state area 971 | 19% **New Jersey** 230 | 5% California 739 | 15% Illinois 210 | 4% **New York** 667 | 13% Washington 209 | 4% Florida 362 | 7% Pennsylvania 174 | 3% 355 | 7% Texas 164 | 3% Georgia

## **Top drivers for** destination choice\*\*\* (2022)

Is a welcoming place to visit 1

- 2 It's easy to get around once there
- Is a place where I can explore 3 history and heritage



- There is beautiful coast and 4 countryside to explore
- Offers good value for money 6

# Top sources of inspiration\*\*\* (2022) #1







#### Sources:

\*International Passenger Survey (IPS) by ONS; age: share of 'don't know' not shown \*\*\* VisitB