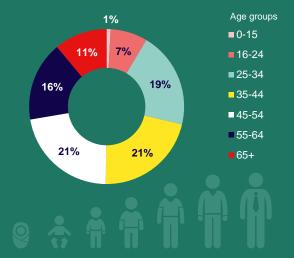

### Key demographics\* (2023)



#### Visitors' origin\* (2023) Visits in 000s | % Share of visits High Medium Low **New York** Massachusetts 240 | 5% tri-state area 971 | 19% **New Jersey** 230 | 5% California 739 | 15% Illinois 210 | 4% **New York** 667 | 13% Washington 209 | 4% Florida 362 | 7% Pennsylvania 174 | 3% 355 | 7% Texas 164 | 3% Georgia

## **Top drivers for** destination choice\*\*\* (2022)

Is a welcoming place to visit 1

- 2 It's easy to get around once there
- Is a place where I can explore 3 history and heritage



- There is beautiful coast and 4 countryside to explore
- Offers good value for money 6

# Top sources of inspiration\*\*\* (2022) #1







#### Sources:

\*International Passenger Survey (IPS) by ONS; age: share of 'don't know' not shown \*\*\* VisitBritain/Kubi Kalloo MIDAS research pro