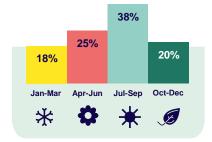

# Seasonal spread of travel\* (2023)

with £124 million.\*

Visitor spending from Argentina in the UK

surpassed levels seen in 2022 and 2019