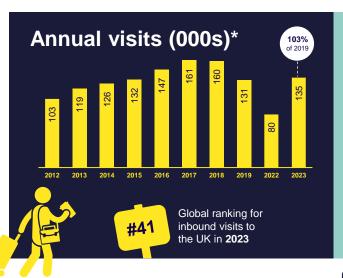

# Seasonal spread of travel\* (2023)

with £124 million.\*

Visitor spending from Argentina in the UK

surpassed levels seen in 2022 and 2019