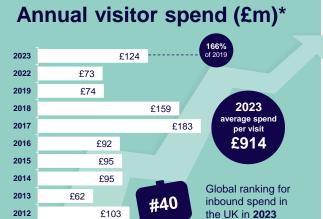

# Seasonal spread of travel\* (2023)

with £124 million.\*

Visitor spending from Argentina in the UK

surpassed levels seen in 2022 and 2019