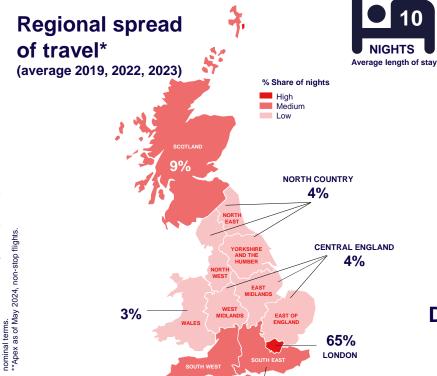

# Seasonal spread of travel\* (2023)

with £124 million.\*

Visitor spending from Argentina in the UK

surpassed levels seen in 2022 and 2019



## **Departure & Destination Airports\*\* (2023)**



#### Consumer website: visitbritain.com Corporate website: visitbritain.org Image Library: assets.visitbritain.org Trade website: trade.visitbritain.com Media centre: media.visitbritain.com

### **VisitBritain**

(ii) 🚳 🖸

Sources: \*International Passenger Survey (IPS) by ONS. Al spend is stated in

NY: One Dag Hammarskjöld Plaza 885 Second Avenue - 28th Floor New York, NY 10017, USA

Paul Gauger

**Executive Vice President,** The Americas, Australia & New Zealand Paul.Gauger@visitbritain.org



## Purpose of travel\* (2023)



SOUTHERN ENGLAND 15%