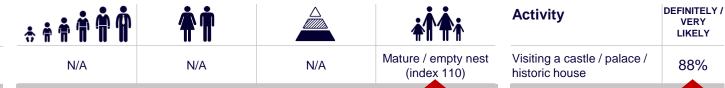

## MARKET LEVEL DEMOGRAPHIC SKEWS

CALLING OUT OF BIGGEST SKEWS IN LEVEL OF CONSIDERATION OF ACTIVITY BY AGE, GENDER SOCIAL GRADE AND LIFESTAGE

**Positive demographic skews of 110 or more called out at a market level**, *i.e.* over-indexing of consideration within different age, gender, social grade and life-stage subgroups relative to the total consideration score at a market level (consideration here continues to be definitely would or very likely to).

In the case of over-indexing within more than one sub-group, the sub-group with the strongest over-indexing is called out

N/A indicates no such positive skews based on the subgroup in question

### The ten most considered other activities among those who definitely would or are very likely to consider the activity in England

## 'At a glance' summaries

Activities August 2017

| Vi                                                                                                 | sitEng | gland                     | @ <sup>™</sup> S | eeing world fa                                                                                                                                       | mous or icon | ic places              |                                                                                                                                  | 80%<br>Consideration<br>of activity<br>Tier 1<br>Consideration<br>tier (activity) | Rank 1<br>Activity cluster<br>ranking |
|----------------------------------------------------------------------------------------------------|--------|---------------------------|------------------|------------------------------------------------------------------------------------------------------------------------------------------------------|--------------|------------------------|----------------------------------------------------------------------------------------------------------------------------------|-----------------------------------------------------------------------------------|---------------------------------------|
|                                                                                                    |        | Very lik<br>to cons       |                  |                                                                                                                                                      |              |                        |                                                                                                                                  |                                                                                   |                                       |
|                                                                                                    |        | of                        | 26%              | 54%                                                                                                                                                  |              |                        |                                                                                                                                  |                                                                                   |                                       |
| MARKET LEVEL<br>CONSIDERATION<br>TOP 2 BOX CONSIDERATION OF ACTIVITY<br>INDEXED VS. TOTAL & RANKED |        |                           |                  | MARKET LEVEL<br>DEMOGRAPHIC SKEWS<br>CALLING OUT OF BIGGEST SKEWS IN LEVEL OF CONSIDERATION<br>OF ACTIVITY BY AGE, GENDER SOCIAL GRADE AND LIFESTAGE |              |                        | <b>CROSS-OVER WITH</b><br><b>OTHER ACTIVITIES</b><br>CONSIDERATION OF OTHER ACTIVITIES<br>AMONG CONSIDERING ACTIVITY (TOP 2 BOX) |                                                                                   |                                       |
| Market                                                                                             | VERY L | ITELY /<br>IKELY &<br>DEX | Rank             | ÷ † † † †                                                                                                                                            | <b>Ť</b>     |                        | <b>*†</b> †                                                                                                                      | Activity                                                                          | DEFINITELY /<br>VERY<br>LIKELY        |
| AUS                                                                                                | 85%    | 106                       | 1                | N/A                                                                                                                                                  | N/A          | N/A                    | Mature / empty nest<br>(index 110)                                                                                               | Visiting a castle / palace / historic house                                       | 88%                                   |
| DE                                                                                                 | 82%    | 102                       | 1                | N/A                                                                                                                                                  | N/A          | AB skew<br>(index 111) | Young family<br>(index 118)                                                                                                      | Visiting a historic monument                                                      | 88%                                   |
| SP                                                                                                 | 82%    | 102                       | 1                | N/A                                                                                                                                                  | N/A          | N/A                    | N/A                                                                                                                              | Trying local food & drink specialities                                            | 80%                                   |
| IT                                                                                                 | 80%    | 100                       | 2                | N/A                                                                                                                                                  | N/A          | AB skew<br>(index 110) | N/A                                                                                                                              | Visiting a museum                                                                 | 77%                                   |
| NL                                                                                                 | 80%    | 100                       | 2                | N/A                                                                                                                                                  | N/A          | N/A                    | Mature / empty nest<br>(index 112)                                                                                               | Visiting a park/garden                                                            | 74%                                   |
| СН                                                                                                 | 78%    | 98                        | 1                | N/A                                                                                                                                                  | N/A          | N/A                    | N/A                                                                                                                              | Short (< 2hrs) country or coastal walk                                            | 68%                                   |
| FR                                                                                                 | 77%    | 97                        | 2                | N/A                                                                                                                                                  | N/A          | N/A                    | N/A                                                                                                                              | Exploring villages / rural<br>areas                                               | 68%                                   |
| NO                                                                                                 | 77%    | 96                        | 2                | N/A                                                                                                                                                  | N/A          | N/A                    | Mid family<br>(index 113)                                                                                                        | Visiting a National Park                                                          | 66%                                   |
| USA                                                                                                | 73%    | 91                        | 1                | N/A                                                                                                                                                  | N/A          | N/A                    | N/A                                                                                                                              | Event associated with local traditions                                            | 62%                                   |
| UK                                                                                                 | 72%    | 91                        | 1                | N/A                                                                                                                                                  | N/A          | N/A                    | N/A                                                                                                                              | Food & drink tour or attraction                                                   | 61%                                   |