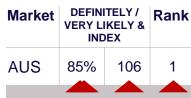

### MARKET LEVEL CONSIDERATION

TOP 2 BOX CONSIDERATION OF ACTIVITY INDEXED VS. TOTAL & RANKED

% within markets who definitely would or be very likely to consider the activity in England

Indexing of that score against the score across all markets, highlights whether a given market is above or below the crossmarket average

The rank column indicates the rank out of 40 within each market

## 'At a glance' summaries

Activities August 2017

| Vi                                                                                                 | sitEng | gland                     | @ <sup>™</sup> S | eeing world fa                                                                                                                                       | mous or icon | ic places              |                                                                                                                                  | 80%<br>Consideration<br>of activity<br>Tier 1<br>Consideration<br>tier (activity) | Rank 1<br>Activity cluster<br>ranking |
|----------------------------------------------------------------------------------------------------|--------|---------------------------|------------------|------------------------------------------------------------------------------------------------------------------------------------------------------|--------------|------------------------|----------------------------------------------------------------------------------------------------------------------------------|-----------------------------------------------------------------------------------|---------------------------------------|
|                                                                                                    |        | Very lik<br>to cons       |                  |                                                                                                                                                      |              |                        |                                                                                                                                  |                                                                                   |                                       |
|                                                                                                    |        | of                        | 26%              | 54%                                                                                                                                                  |              |                        |                                                                                                                                  |                                                                                   |                                       |
| MARKET LEVEL<br>CONSIDERATION<br>TOP 2 BOX CONSIDERATION OF ACTIVITY<br>INDEXED VS. TOTAL & RANKED |        |                           |                  | MARKET LEVEL<br>DEMOGRAPHIC SKEWS<br>CALLING OUT OF BIGGEST SKEWS IN LEVEL OF CONSIDERATION<br>OF ACTIVITY BY AGE, GENDER SOCIAL GRADE AND LIFESTAGE |              |                        | <b>CROSS-OVER WITH</b><br><b>OTHER ACTIVITIES</b><br>CONSIDERATION OF OTHER ACTIVITIES<br>AMONG CONSIDERING ACTIVITY (TOP 2 BOX) |                                                                                   |                                       |
| Market                                                                                             | VERY L | ITELY /<br>IKELY &<br>DEX | Rank             | ÷ † † † †                                                                                                                                            | <b>Ť</b>     |                        | <b>*†</b> †                                                                                                                      | Activity                                                                          | DEFINITELY /<br>VERY<br>LIKELY        |
| AUS                                                                                                | 85%    | 106                       | 1                | N/A                                                                                                                                                  | N/A          | N/A                    | Mature / empty nest<br>(index 110)                                                                                               | Visiting a castle / palace / historic house                                       | 88%                                   |
| DE                                                                                                 | 82%    | 102                       | 1                | N/A                                                                                                                                                  | N/A          | AB skew<br>(index 111) | Young family<br>(index 118)                                                                                                      | Visiting a historic monument                                                      | 88%                                   |
| SP                                                                                                 | 82%    | 102                       | 1                | N/A                                                                                                                                                  | N/A          | N/A                    | N/A                                                                                                                              | Trying local food & drink specialities                                            | 80%                                   |
| IT                                                                                                 | 80%    | 100                       | 2                | N/A                                                                                                                                                  | N/A          | AB skew<br>(index 110) | N/A                                                                                                                              | Visiting a museum                                                                 | 77%                                   |
| NL                                                                                                 | 80%    | 100                       | 2                | N/A                                                                                                                                                  | N/A          | N/A                    | Mature / empty nest<br>(index 112)                                                                                               | Visiting a park/garden                                                            | 74%                                   |
| СН                                                                                                 | 78%    | 98                        | 1                | N/A                                                                                                                                                  | N/A          | N/A                    | N/A                                                                                                                              | Short (< 2hrs) country or coastal walk                                            | 68%                                   |
| FR                                                                                                 | 77%    | 97                        | 2                | N/A                                                                                                                                                  | N/A          | N/A                    | N/A                                                                                                                              | Exploring villages / rural<br>areas                                               | 68%                                   |
| NO                                                                                                 | 77%    | 96                        | 2                | N/A                                                                                                                                                  | N/A          | N/A                    | Mid family<br>(index 113)                                                                                                        | Visiting a National Park                                                          | 66%                                   |
| USA                                                                                                | 73%    | 91                        | 1                | N/A                                                                                                                                                  | N/A          | N/A                    | N/A                                                                                                                              | Event associated with local traditions                                            | 62%                                   |
| UK                                                                                                 | 72%    | 91                        | 1                | N/A                                                                                                                                                  | N/A          | N/A                    | N/A                                                                                                                              | Food & drink tour or attraction                                                   | 61%                                   |